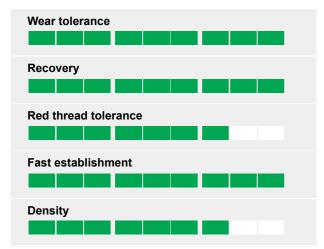

## **Ratings**

PM 81 incorporating top rated Alathea & Gildara perennial ryegrass gives unrivalled sward density and wear tolerance. Fabian & Tetragame 4Turf tetraploid ryegrass introduces the latest genetics from DLF ensuring that PM 81 will establish rapidly with improved colour, drought tolerance, nitrogen efficiency and incredible disease resistance! A mixture suitable for new builds and the renovation of top performance winter sports pitches.